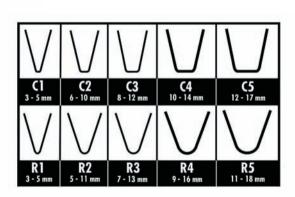

#### **REGROOVING TOOLS**

- ▶ Very high quality due to our exclusive double sharpening system on a specific steel
- ▶ Each size comes in a box of 20 blades
- ▶ Only the C6 size (20-28 mm), especially developed for off road tyres and heavy equipments, comes in a box of 10 units