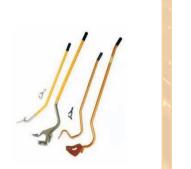

#### **REPAIRING TOOLS & ACCESSORIES FOR TIRE & TUBE**

WHEEL BALANCING WEIGHT

WHEEL BOLT & BRACKET

**AIR INSERTER** 

PRESSURE GAUGE

TUBELESS VALVES (415, 414, 413)

VALVES (JCB, Truck, Showel)

**VALVE PINS** 

VALVE DIE TIGHTENER & CAPS

**INSERTING TOOL** 

**DEPTH GAUGE** 

**IMPACT WRENCH** 

**TYRE LEAVERS** 

STONE RASP

**SKIVING KNIFE** 