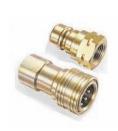

#### TIRE RETREADING TOOLS & ACCESSORIES

**EXTRUDER GUN** 

**AIR TOOL** 

QUICK COUPLER & NIPPLE

**BUFFING BLADES** 

**WOODEN BUFFER** 

**WIRE BRUSH** 

CIRCULAR RASPS