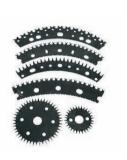

#### **REGROOVING TOOLS**

- ▶ Very high quality due to our exclusive double sharpening system on a specific steel
- ▶ Each size comes in a box of 20 blades
- ▶ Only the C6 size (20-28 mm), especially developed for off road tyres and heavy equipments, comes in a box of 10 units