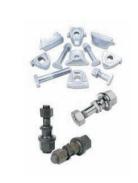

#### **REPAIRING TOOLS & ACCESSORIES FOR TIRE & TUBE**

WHEEL BALANCING WEIGHT

WHEEL BOLT & BRACKET

**AIR INSERTER** 

PRESSURE GAUGE

TUBELESS VALVES (415, 414, 413)

VALVES (JCB, Truck, Showel)

**VALVE PINS** 

VALVE DIE TIGHTENER & CAPS

**INSERTING TOOL** 

**DEPTH GAUGE** 

**IMPACT WRENCH** 

**TYRE LEAVERS** 

STONE RASP

**SKIVING KNIFE** 