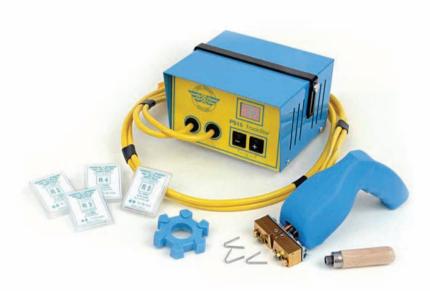

#### **VULCANIZING MACHINES & ACCESSORIES**

P.O. Box. 72657, Sharjah, UAE T: +971 6 533 1980 M: +971 54 441 9847, +971 50 676 9384 E: info@milestone-tyres.com www.milestone-tyres.com