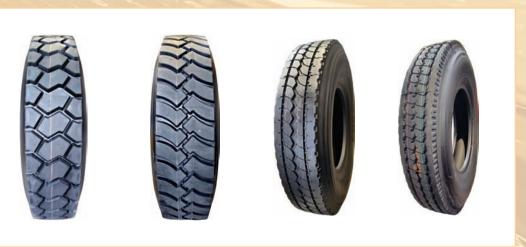

de from high mileage compounds



#### **BONDING GUM**

- Special gum that can be used to reduce cure time.
  And gum is made from 100% natural rubber to increase tack.



#### **CAMEL BACK**

- Increased scorch safety
- to maximise shelf life.Different compounds available for different uses.



**ROPE RUBBER** 

 Made from natural rubber



SIDE WALL GUM

 Made from natural rubber to increase tack



**ORBI STRIP** 



**SOLUTION COMPOUND** 

 Made from natural rubber, good for make paint



**CUSHION REPAIR COMPOUND** 





**VULCANIZING SOLUTION** 

#### **ACCESSORIES FOR TIRE RETREADING**



OUTER ENVELOPE



INNER ENVELOPE



**CURING TUBE** 



FLAP



WICKING PAD



**SHOWER SEAL** 



O-RING



L-RING

## **BUTYL INNER TUBES**





## FLAPS





## **TYRES**



#### RETREAD TYRES



#### TIRE & TUBE REPAIRING PATCHES











**TUBE PATCHES** 



**ALL PURPOSE PATCHES** 



**TUBELESS STRING** 

#### ADHESIVE FOR TIRE REPAIRING





PRE BUFF CLEANER



**OTR SOLUTION** 



**CVF SOLUTION** 



MTR SOLUTION



MOUNTING COMPOUND



**INNERLINER SEALER** 



MTR RUBBER



**SV BLUE RUBBER** 

#### **REGROOVING TOOLS**



- ▶ Very high quality due to our exclusive double sharpening system on a specific steel
- ▶ Each size comes in a box of 20 blades
- ▶ Only the C6 size (20-28 mm), especially developed for off road tyres and heavy equipments, comes in a box of 10 units





#### TIRE RETREADING TOOLS & ACCESSORIES



**EXTRUDER GUN** 



**AIR TOOL** 



QUICK COUPLER & NIPPLE



**BUFFING BLADES** 



**WOODEN BUFFER** 



**WIRE BRUSH** 



CIRCULAR RASPS



**CUP R