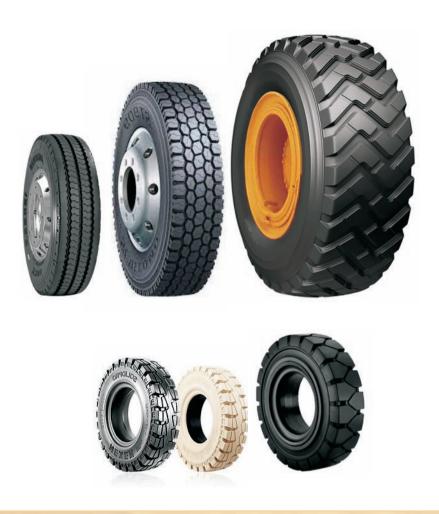

PRECURED TREADS

 Made from high mileage compounds



#### **BONDING GUM**

- Special gum that can be used to reduce cure time.
  And gum is made from 100% natural rubber to increase tack.



#### **CAMEL BACK**

- Increased scorch safety
- to maximise shelf life.Different compounds available for different uses.



**ROPE RUBBER** 

 Made from natural rubber



SIDE WALL GUM

 Made from natural rubber to increase tack



**ORBI STRIP** 



**SOLUTION COMPOUND** 

 Made from natural rubber, good for make paint



**CUSHION REPAIR COMPOUND** 





**VULCANIZING SOLUTION** 

#### **ACCESSORIES FOR TIRE RETREADING**



OUTER ENVELOPE



INNER ENVELOPE



**CURING TUBE** 



FLAP



WICKING PAD



**SHOWER SEAL** 



O-RING



L-RING

## **BUTYL INNER TUBES**





## FLAPS





## **TYRES**



#### RETREAD TYRES



#### TIRE & TUBE REPAIRING PATCHES











**TUBE PATCHES** 



**ALL PURPOSE PATCHES** 



**TUBELESS STRING** 

#### ADHESIVE FOR TIRE REPAIRING





PRE BUFF CLEANER



**OTR SOLUTION** 



**CVF SOLUTION** 



MTR SOLUTION



MOUNTING COMPOUND



**INNERLINER SEALER** 



MTR RUBBER



**SV BLUE RUBBER** 

#### **REGROOVING TOOLS**



- ▶ Very high quality due to our exclusive double sharpening system on a specific steel
- ▶ Each size comes in a box of 20 blades
- ▶ Only the C6 size (20-28 mm), especially developed for off road tyres and heavy equipments, comes in a box of 10 units





#### TIRE RETREADING TOOLS & ACCESSORIES



**EXTRUDER GUN** 



**AIR TOOL** 



QUICK COUPLER & NIPPLE



**BUFFING BLADES** 



**WOODEN BUFFER** 



**WIRE BRUSH** 



CIR