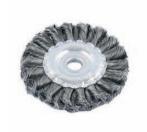

#### TIRE RETREADING TOOLS & ACCESSORIES

**EXTRUDER GUN** 

**AIR TOOL** 

QUICK COUPLER & NIPPLE

**BUFFING BLADES** 

**WOODEN BUFFER** 

**WIRE BRUSH** 

CIRCULAR RASPS