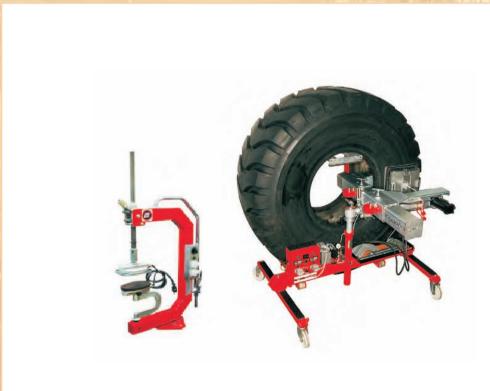

#### **VULCANIZING MACHINES & ACCESSORIES**

P.O. Box. 72657, Sharjah, UAE T: +971 6 533 1980 M: +971 54 441 9847, +971 50 676 9384 E: info@milestone-tyres.com www.milestone-tyres.com