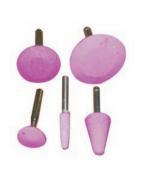

#### TIRE RETREADING TOOLS & ACCESSORIES

**EXTRUDER GUN** 

**AIR TOOL** 

QUICK COUPLER & NIPPLE

**BUFFING BLADES** 

**WOODEN BUFFER** 

**WIRE BRUSH** 

CIRCULAR RASPS

**CUP RASPS** 

PENCIL RASPER