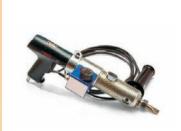

#### TIRE RETREADING TOOLS & ACCESSORIES

**EXTRUDER GUN** 

**AIR TOOL** 

QUICK COUPLER & NIPPLE

**BUFFING BLADES** 

**WOODEN BUFFER** 

**WIRE BRUSH** 

CIRCULAR RASPS