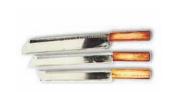

VALVE DIE TIGHTENER & CAPS

**INSERTING TOOL** 

**DEPTH GAUGE** 

**IMPACT WRENCH** 

**TYRE LEAVERS** 

STONE RASP

**SKIVING KNIFE** 