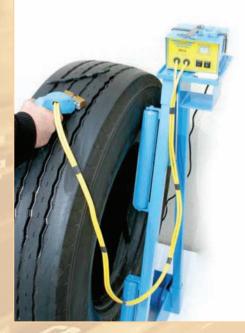

#### **VULCANIZING MACHINES & ACCESSORIES**

P.O. Box. 72657, Sharjah, UAE T: +971 6 533 1980 M: +971 54 441 9847, +971 50 676 9384 E: info@milestone-tyres.com www.milestone-tyres.com