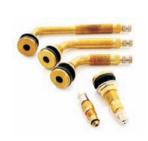

#### **REPAIRING TOOLS & ACCESSORIES FOR TIRE & TUBE**

WHEEL BALANCING WEIGHT

WHEEL BOLT & BRACKET

**AIR INSERTER** 

PRESSURE GAUGE

TUBELESS VALVES (415, 414, 413)

VALVES (JCB, Truck, Showel)

**VALVE PINS** 

VALVE DIE TIGHTENER & CAPS

**INSERTING TOOL** 

**DEPTH GAUGE** 

**IMPACT WRENCH** 

**TYRE LEAVERS** 

STONE RASP

**SKIVING KNIFE** 