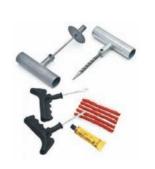

#### **REPAIRING TOOLS & ACCESSORIES FOR TIRE & TUBE**

WHEEL BALANCING WEIGHT

WHEEL BOLT & BRACKET

**AIR INSERTER** 

PRESSURE GAUGE

TUBELESS VALVES (415, 414, 413)

VALVES (JCB, Truck, Showel)

**VALVE PINS** 

VALVE DIE TIGHTENER & CAPS

**INSERTING TOOL** 

**DEPTH GAUGE** 

**IMPACT WRENCH** 

**TYRE LEAVERS** 

STONE RASP

**SKIVING KNIFE** 