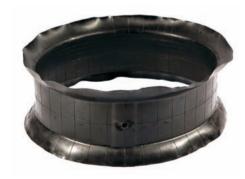

#### **ACCESSORIES FOR TIRE RETREADING**

OUTER ENVELOPE

INNER ENVELOPE

**CURING TUBE** 

FLAP

WICKING PAD

**SHOWER SEAL** 

O-RING