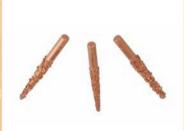

#### **REGROOVING TOOLS**

- ▶ Very high quality due to our exclusive double sharpening system on a specific steel
- ▶ Each size comes in a box of 20 blades
- ▶ Only the C6 size (20-28 mm), especially developed for off road tyres and heavy equipments, comes in a box of 10 units