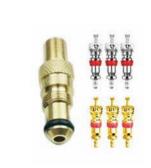

#### **REPAIRING TOOLS & ACCESSORIES FOR TIRE & TUBE**

WHEEL BALANCING WEIGHT

WHEEL BOLT & BRACKET

**AIR INSERTER** 

PRESSURE GAUGE

TUBELESS VALVES (415, 414, 413)

VALVES (JCB, Truck, Showel)

**VALVE PINS** 

VALVE DIE TIGHTENER & CAPS

**INSERTING TOOL** 

**DEPTH GAUGE** 

**IMPACT WRENCH** 

**TYRE LEAVERS** 

STONE RASP

**SKIVING KNIFE** 