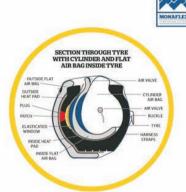

#### **ACCESSORIES FOR TIRE RETREADING**

OUTER ENVELOPE

INNER ENVELOPE

**CURING TUBE** 

FLAP

WICKING PAD

**SHOWER SEAL** 

O-RING

L-RING